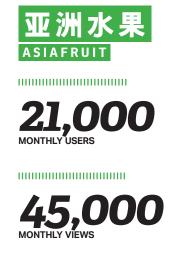

### .....

Online data based on 2024 figures. Statistics based on GA4

# Readership

45,000 subscribers (and growing)

# Asiafruit China WeChat can help grow your business in China

ASIAFRUIT CHINA WeChat is the best vehicle to engage with industry leaders in China.

- 45,000+ followers
- Above average open rates
- Accurate, reliable news curated by Asiafruit's own Chinese team
- Integrated into asiafruitchina.net and
- Asiafruit China News (email newsletter)
- Translation and design services in Chinese - High level of engagement with the trade