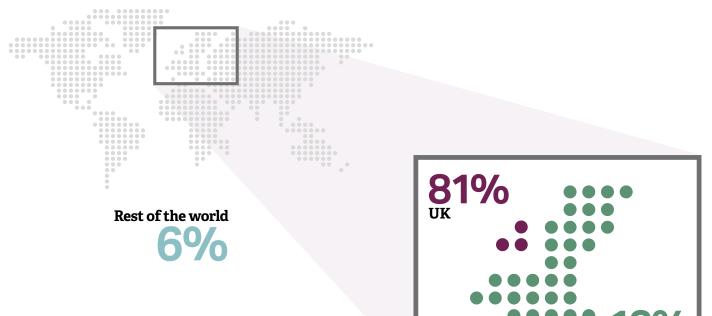

**Online readership data** 

monthly engagements

Europe

15,000

Fresh Produce Journal Average readers per issue

fruitnet.com

fruitnet.com/fpj

JOURNAL