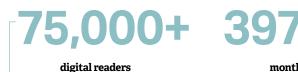

**Online readership data** 

monthly engagements

Europe

15,000

Fresh Produce Journal Average readers per issue

fruitnet.com

fruitnet.com/fpj

JOURNAL